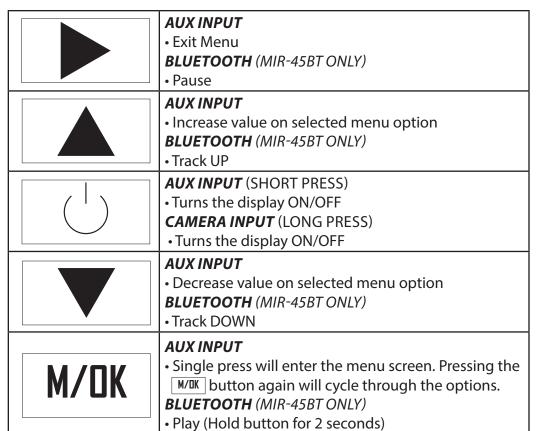

### **MIRROR OPERATION:**

- 1. The LCD display will automatically turn ON when there is a video signal on the CAMERA input
- 2. The AUX input will turn ON when there is a video signal on the AUX input
- 3. A video signal on the CAMERA input will always override an AUX input

# **CALLER ID, ANSWERING AND ENDING CALLS:**

- 1. Caller ID will automatically be displayed on the LCD display when receiving a call
- 2. To answer a call, press the M/OK button
- 3. To End a call or reject a call, press the button

# **AUDIO CONTROL:**

- 1. Volume adjustment is controlled by your connected device
- 2. Pause
- 3. Track UP
- 4. Track DOWN
- 5. Play (Hold for 2 seconds) M/OK

| SCREEN SIZE        | 4.5"                                |
|--------------------|-------------------------------------|
| DISPLAY RESOLUTION | 480(H) X 272(V)                     |
| OPERATING VOLTAGE  | 9-16 Volts                          |
| CURRENT DRAW       | 0.04A (MIR-045)<br>0.06A (MIR-45BT) |
| VIDEO SIGNAL       | PAL/AUTO/NTSC                       |