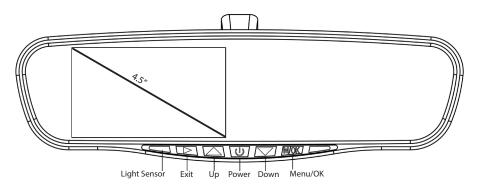

### **MIRROR OPERATION:**

- 1. The LCD display will automatically turn ON when there is a video signal on the CAMERA input
- 2. The AUX input will turn ON when there is a video signal on the AUX input
- 3. A video signal on the CAMERA input will always override an AUX input

# **CALLER ID, ANSWERING AND ENDING CALLS:**

- 1. Caller ID will automatically be displayed on the LCD display when receiving a call
- 2. To answer a call, press the M/OK button
- 3. To End a call or reject a call, press the button

# **AUDIO CONTROL:**

- 1. Volume adjustment is controlled by your connected device
- 2. Pause
- 3. Track UP
- 4. Track DOWN
- 5. Play (Hold for 2 seconds) M/OK

| SCREEN SIZE        | 4.5"                                |
|--------------------|-------------------------------------|
| DISPLAY RESOLUTION | 480(H) X 272(V)                     |
| OPERATING VOLTAGE  | 9-16 Volts                          |
| CURRENT DRAW       | 0.04A (MIR-045)<br>0.06A (MIR-45BT) |
| VIDEO SIGNAL       | PAL/AUTO/NTSC                       |