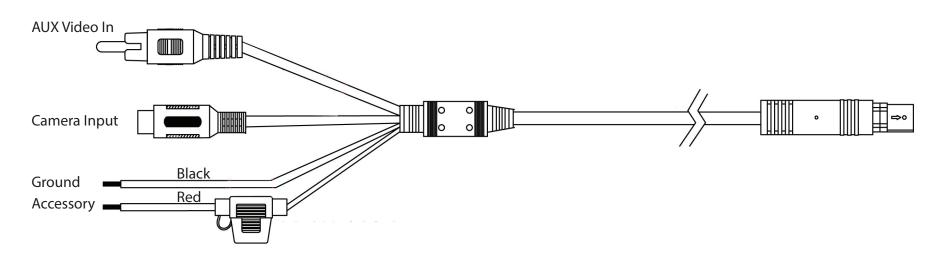

### **MIRROR OPERATION:**

- 1. The LCD display will automatically turn ON when there is a video signal on the CAMERA input
- 2. The AUX input will turn ON when there is a video signal on the AUX input
- 3. A video signal on the CAMERA input will always override an AUX input